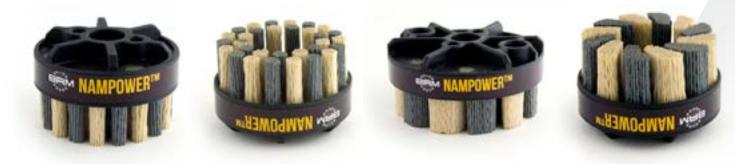

# **COMBINATION SILICON CARBIDE AND CERAMIC DISC BRUSHES**

DOT STYLE

Α

B

Used for general purpose edge deburring and surface finishing applications. The Dot style is an economical choice for light deburring applications. Dot style brushes provide greater flexibility and allow entry into small holes and spaces with ease.

Brush Research Manufacturing is proud to offer the highest quality professional grade tools for deburring, edge radiusing and surface finishing applications on the market today: Nampower<sup>™</sup> Disc Brushes. Composed of flexible abrasive nylon filaments bonded to a fiber reinforced thermoplastic base, these abrasive disc brushes contain a unique combination of both ceramic and silicon carbide abrasive that produce maximum burr removal rates and provides an optimum surface finish at the same time. The brushes are available in 2 different styles: Dot Style for general purpose deburring and surface finish applications and the Turbine Style brush for medium and heavy deburring applications.

# **TURBINE STYLE**

Ideal for medium and heavy deburring applications. The Turbine style brush has a high density fill that is ideal for short cycle times and long tool life.