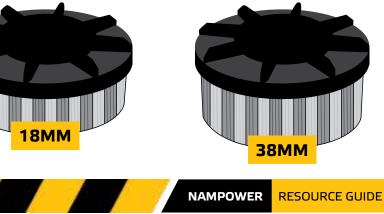

# TRIM LENGTH SELECTION

The larger diameter Nampower disc brushes (100mm, 125mm, and 150mm) are available in 18mm and 38mm trim lengths. Smaller diameter disc brushes (50mm, 60mm and 80mm) have an 18mm trim length. Trim length selection is about flexibility versus aggressiveness. Longer trim lengths are less aggressive and more flexible while shorter trim lengths are less flexible and more aggressive. Burr size, part shape and conformity, radius requirements and final finish requirements are all factors affecting trim length selection.