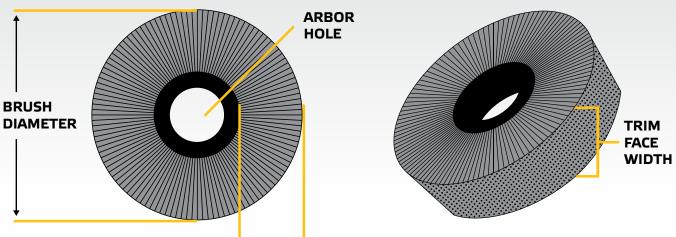

# TRIM LENGTH SELECTION

The larger diameter Nampower disc brushes (100mm, 125mm, and 150mm) are available in 18mm and 38mm trim lengths. Smaller diameter disc brushes (50mm, 60mm and 80mm) have an 18mm trim length. Trim length selection is about flexibility versus aggressiveness. Longer trim lengths are less aggressive and more flexible while shorter trim lengths are less flexible and more aggressive. Burr size, part shape and conformity, radius requirements and final finish requirements are all factors affecting trim length selection.