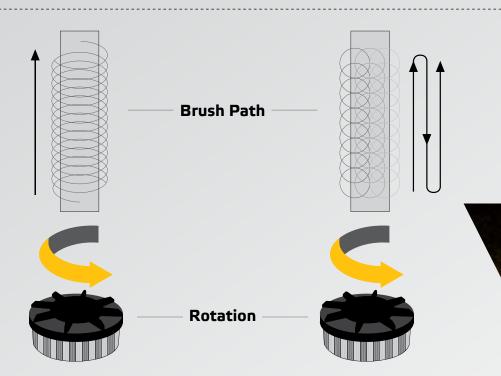

he general rule of thumb is to choose the coarsest grit possible that will still yield the required surface finish. A fine grit tool used on a coarse starting finish will have less effect on the overall finish improvement as a coarse grit tool followed by a finer grit tool. Coarse grits are recommended for use on heavier burrs or where a fine surface finish is not required.

# **EASILY INTEGRATED** INTO TODAY'S AUTOMATED MACHINERY, CNC MACHINING CENTERS, TRANSFER LINES AND ROBOTIC CELLS

# **SELECTING** BRUSH DIAMETER, PART COVERAGE

The brush diameter should ideally be larger than the cutting tool used to machine the part. If a smaller brush is required due to fixture restrictions, the centerline of the brush tool should be aligned with the targeted edge with a minimum of 1" of overlap.



# **TOOL PATH** ROTATIONAL DIRECTION

Tool Path: The brush should be rotating at full speed and start and finish its path completely off the part.

Rotational Direction: The brush should be rotated in the direction opposite of the cutting tool that created the burr on its initial pass.



# **SUGGESTED** OPERATING PARAMETERS

# **BRUSH SPEEDS (RPM)**

# END BRUSHES

| Dia. (mm) | Dia. (in) | Trim (in) | 80 Grit | 120 Grit | 180 Grit | 320 Grit | Max RPM |
|-----------|-----------|-----------|---------|----------|----------|----------|---------|
| 12.7      | 1/2       | 0.625     | 6000    | 5500     | 5000     | 4000     | 10000   |
| 19.1      | 3/4       | 0.75      | 5000    | 4500     | 4000     | 3500     | 10000   |
| 25.4      | 1         | 0.75      | 4500    | 4000     | 3500