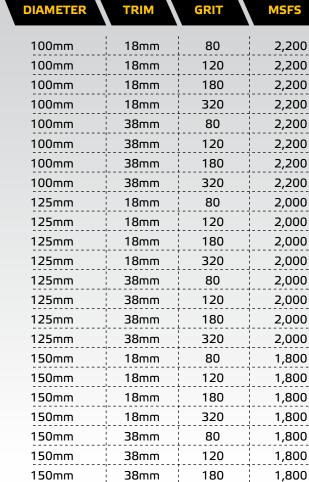

# **NAMPOWER** BRUSHES

| DIAMETER | TRIM | GRIT | MSFS  | PART # DOT | PART # TURBINE |  |
|----------|------|------|-------|------------|----------------|--|
|          |      |      |       |            |                |  |
| 50mm     | 18mm | 80   | 6,500 | ADD501880  | ADT501880      |  |
| 50mm     | 18mm | 120  | 6,500 | ADD5018120 | ADT5018120     |  |
| 50mm     | 18mm | 180  | 6,500 | ADD5018180 | ADT5018180     |  |
| 50mm     | 18mm | 320  | 6,500 | ADD5018320 | ADT5018320     |  |
| 60mm     | 18mm | 80   | 5,500 | ADD601880  | ADT601880      |  |
| 60mm     | 18mm | 120  | 5,500 | ADD6018120 | ADT6018120     |  |
| 60mm     | 18mm | 180  | 5,500 | ADD6018180 | ADT6018180     |  |
| 60mm     | 18mm | 320  | 5,500 | ADD6018320 | ADT6018320     |  |
| 80mm     | 18mm | 80   | 4,000 | ADD801880  | ADT801880      |  |
| 80mm     | 18mm | 120  | 4,000 | ADD8018120 | ADT8018120     |  |
| 80mm     | 18mm | 180  | 4,000 | ADD8018180 | ADT8018180     |  |
| 80mm     | 18mm | 320  | 4,000 | ADD8018320 | ADT8018320     |  |
|          |      |      |       |            | ·              |  |

# **NAMPOWER** BRUSHES

|   | PART # DOT  | PART # TURBINE |
|---|-------------|----------------|
| ) | ADD1001880  | ADT1001880     |
| ) | ADD10018120 |                |
| ) | ADD10018180 |                |
| ) | ADD10018320 | ADT10018320    |
| ) | ADD1003880  | ADT1003880     |
| ) | ADD10038120 | ADT10038120    |
| ) | ADD10038180 | ADT10038180    |
| ) | ADD10038320 | ADT10038320    |
| ) | ADD1251880  | ADT1251880     |
| ) | ADD12518120 | ADT12518120    |
| ) | ADD12518180 | ADT12518180    |
| ) | ADD12518320 | ADT12518320    |
| ) | ADD1253880  | ADT1253880     |
| ) | ADD12538120 | ADT12538120    |
| ) | ADD12538180 |                |
| ) | ADD12538320 |                |
|   | ADD1501880  |                |
| ) | ADD15018120 |                |
| ) | ADD15018180 |                |
| ) | ADD15018320 |                |
|   | ADD1503880  |                |
|   | ADD15038120 |                |
|   | ADD15038180 |                |
|   | ADD15038320 | ADT15038320    |